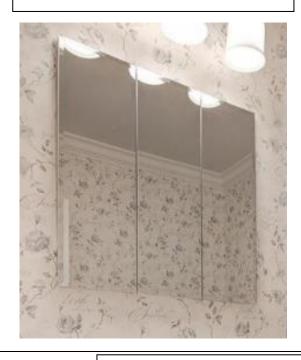

# **MEDICINE CABINET**

MODEL#: ZEU 6340-3D (2)

## **ZEUS COLLECTION**

### **FEATURES:**

- 21 + 21 + 21 X 40" FULLY MIRRORED DOORS.
- FOUR ADJUSTABLE 3/8" THICK HIGH POLISHED GLASS SHELVES. BEHIND DOORS.
- INFINITELY ADJUSTABLE SHELVING WITH LOCKDOWN MECHANISM (NO HOLES IN CABINET).
- 165-DEGREE PROPRIETARY SOFT CLOSE HEAVY DUTY HINGES.
- LEFT DOOR HINGED ON RIGHT, CENTER AND RIGHT DOORS HINGED ON LEFT AS A STANDARD OFFERING SURROUND VIEW OF YOUR HEAD.
- HIGH RESOLUTION SILVER PLATE GLASS MIRRORS FRONT, BACK OF DOOR AND BACK WALL.
- BACK WALL MIRROR FULLY SEALED.
- PACKED IN FOUR WALL (FOLDED DOUBLE WALL) CORRUGATION.

## **MIRROR FINISHES:**

- FLAT POLISHED EDGE
- BEVELED EDGE

**OVERALL SIZE DIMENSION:** 63" WIDE X 40" HIGH X 6 5/8" DEEP

**ROUGH OPENING DIMENSION:** 62 3/8" WIDE X 39 3/8" HIGH X 5 1/2"

DEEP

**DOOR THICKNESS: 13/16"** 